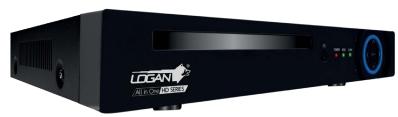

## 1080P All in One Hybrid 4 CH DVR

| TECH                    | NICAL SPECIFICATIONS FOR DVR                    |
|-------------------------|-------------------------------------------------|
|                         | VIDEO                                           |
|                         | DVR: 4CH 1080P                                  |
| Video Input             | Hybrid: 2CH 1080P + 2CH IP 1080P                |
|                         | NVR: 4CH IP 1080P / 8CH IP 1080P / 4CH IP 3MPX  |
| Video Output            | VGA, HDMI                                       |
| Display Resolution      | Up to 1080P (1920 x 1080)                       |
|                         | DVR: 1/4 Screen                                 |
| Display Split           | Hybrid: 1/4 Screen                              |
|                         | NVR: 1/4/8/9 Screen                             |
| AUDIO                   |                                                 |
| Audio Input             | 4 Channel RCA                                   |
| Audio Output            | 1 Channel RCA                                   |
|                         | RECORDING                                       |
| Record Quality          | Up to 1080P // NVR Up to 3MPX                   |
| Video Compression       | H.264 (High Profile)                            |
| Record Mode             | Manual / Schedule / Motion / Alarms             |
|                         | PLAYBACK                                        |
| Simultaneously Playback | 1/2 Channels                                    |
| Backup Mode             | USB Device, Web Browser, Mobile App             |
| Playback Quality        | Up to 1080P (1920 x 1080)                       |
|                         | STORAGE                                         |
| HDD Port                | 1 SATA Port                                     |
| HDD Capacity            | Up to 4TB                                       |
| EXTERNAL PORTS          |                                                 |
| USB Port                | 2 Ports, USB 2.0                                |
| RS485                   | 1 Port for PTZ Control                          |
| Ethernet                | 1 RJ-45 Port (10/100Mbps)                       |
|                         | GENERAL                                         |
| Power Supply            | DC 12V/3A                                       |
| Video System            | NTSC/PAL Switch Selectable                      |
| Remote Access           | Cloud System For Remote Access, NO Port Mapping |
| Compatibility For       | iOS, Android                                    |
| Compatible Video Format | ALID /TVII /CVII /CDV/C                         |