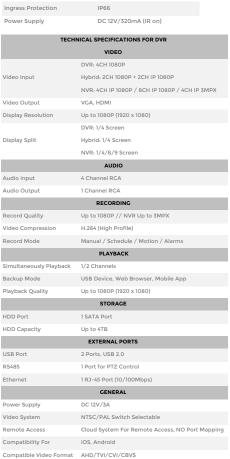

| TECH                    | NICAL SPECIFICATIONS FOR DVR                    |
|-------------------------|-------------------------------------------------|
|                         | VIDEO                                           |
|                         | DVR: 4CH 1080P                                  |
| Video Input             | Hybrid: 2CH 1080P + 2CH IP 1080P                |
|                         | NVR: 4CH IP 1080P / 8CH IP 1080P / 4CH IP 3MPX  |
| Video Output            | VGA, HDMI                                       |
| Display Resolution      | Up to 1080P (1920 x 1080)                       |
|                         | DVR: 1/4 Screen                                 |
| Display Split           | Hybrid: 1/4 Screen                              |
|                         | NVR: 1/4/8/9 Screen                             |
| AUDIO                   |                                                 |
| Audio Input             | 4 Channel RCA                                   |
| Audio Output            | 1 Channel RCA                                   |
|                         | RECORDING                                       |
| Record Quality          | Up to 1080P // NVR Up to 3MPX                   |
| Video Compression       | H.264 (High Profile)                            |
| Record Mode             | Manual / Schedule / Motion / Alarms             |
|                         | PLAYBACK                                        |
| Simultaneously Playback | 1/2 Channels                                    |
| Backup Mode             | USB Device, Web Browser, Mobile App             |
| Playback Quality        | Up to 1080P (1920 x 1080)                       |
|                         | STORAGE                                         |
| HDD Port                | 1 SATA Port                                     |
| HDD Capacity            | Up to 4TB                                       |
| EXTERNAL PORTS          |                                                 |
| USB Port                | 2 Ports, USB 2.0                                |
| RS485                   | 1 Port for PTZ Control                          |
| Ethernet                | 1 RJ-45 Port (10/100Mbps)                       |
|                         | GENERAL                                         |
| Power Supply            | DC 12V/3A                                       |
| Video System            | NTSC/PAL Switch Selectable                      |
| Remote Access           | Cloud System For Remote Access, NO Port Mapping |
| Compatibility For       | iOS, Android                                    |
| Compatible Video Format | ALID /TVII /CVII /CDV/C                         |