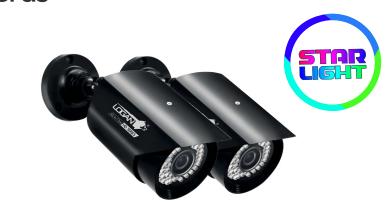

## 2 Bullet 2MPX All in One Cameras

| TECHNICAL SPECIFICATIONS FOR THE CAMERA |                           |  |
|-----------------------------------------|---------------------------|--|
| CAMERA                                  |                           |  |
| Image Sensor                            | 1/2,7" CMOS/1080P         |  |
| Camera Resolution                       | 2 Megapixel               |  |
| Effective Pixels                        | 1920(H) x 1080(V)         |  |
| Infrared LED                            | 36 pcs                    |  |
| Lens Mount                              | 3,6mm                     |  |
| Format                                  | AHD/CVI/TVI/CBVS          |  |
| Operation Mode                          | UTC                       |  |
| Video Output                            | 1CH BNC                   |  |
| Field of View                           | 70° Degrees               |  |
| Minimum Illumination                    | 0 LUX (IR on)             |  |
| IR Cut Filter                           | Yes (STARLIGHT)           |  |
| Night Vision Distance                   | 82ft / 25m                |  |
| Shutter Speed                           | (1/60 sec-1/100,000 sec)  |  |
| Operative Temperature                   | 14° ~ 122°F/ - 10° ~ 50°C |  |
| Ingress Protection                      | IP66                      |  |
| Power Supply                            | DC 12V/320mA (IR on)      |  |

## High Quality HD All in One Cameras

Ideal suited for small business, factories and home. You can watch rooms, babies pets, elders with sharp HD video and clear voice sound.