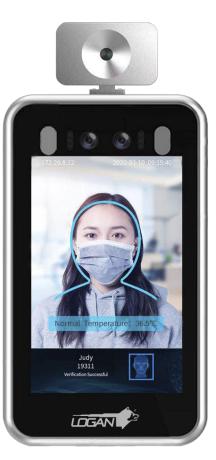

## Face Recognition 3-in-1 System Model: LTD28FR

| SPECIFICATIONS                  |                                                |
|---------------------------------|------------------------------------------------|
| TEMPERATURE AND MASK DETECTION  |                                                |
| Temperature range and accuracy  | Range: 30-45 (°C) Accuracy: ±0.3°C Indoor      |
| Detection distance              | 0.5-1m                                         |
| Temperature detection           | Support                                        |
| Mask detection                  | Support                                        |
| Voice alarm                     | Support (for abnormal temperature and no mask) |
| FACIAL RECOGNITION              |                                                |
| Recognition accuracy            | ≥99.7%                                         |
| Recognition time                | <1 second                                      |
| Face database                   | ≥30 000 faces                                  |
| Recognition distance and height | Distance: 0.5~2m Height: 1.2~2.2m, adjustable  |
| Recognized face angle           | ≥30°                                           |
| Lens angle                      | 2.8mm, H 117.8°, V 64.1°, D: 141.9°            |
| Black and white list            | Support                                        |
| INTERFACE                       |                                                |
| Ethernet                        | 10M/100M Ethernet, RJ45 Port                   |
| Wiegand Interface               | l pcs for output                               |
| RS232 and RS485                 | Support                                        |
| Alarm output                    | Support                                        |
| Micro-SD Card                   | Support, up to 128GB                           |
| Audio Input and Output          | Support, with Built-in Speaker                 |
| USB Interface                   | 1PCS                                           |
| GENERAL                         |                                                |
| Working temperature             | -30°C- +60°C                                   |
| Working humidity                | RH 5~90%                                       |
| Power supply                    | DC12V 2A                                       |
| Power consumption               | ≤20W                                           |
| Dimensions                      | 273mm*144mm*25mm                               |
| Diameter for install on gate    | 30mm                                           |
| Screen size                     | 8-inch, full view IPS LCD screen               |
| Weights                         | 2.5KG (without stand)                          |
| Installation                    | Wall mounting, gate instalation                |