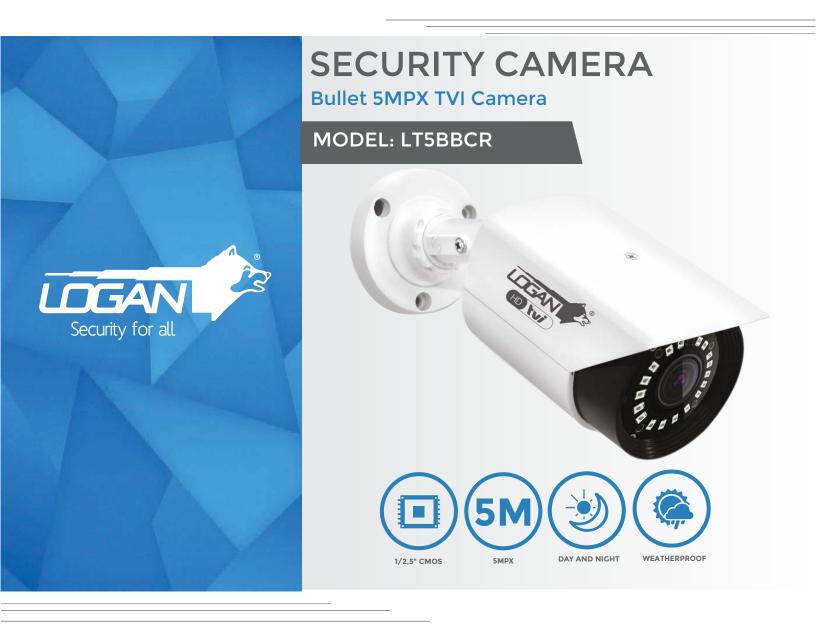

## SECURITY CAMERA MODEL: LT5BBCR

## **CCTV** Data Sheet

The 5MPX resolution with its ½.5 "CMOS APTINA image sensor provides high performance with the best viewing quality day and night. Its SMD LEDs provide greater range and illumination in the night image, reducing energy consumption, unlike conventional LEDs have longer life. The combination of a metal case with a discreet design makes this new series of cameras the perfect choice to reach another level of definition