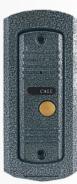

| CAMERA                |                                  |  |
|-----------------------|----------------------------------|--|
| Camera Resolution     | 420 TVL                          |  |
| Field of View         | 53° Degrees                      |  |
| Lamp-House at Night   | Infrared LED                     |  |
| Lens Mount            | 3,6mm                            |  |
| Power Consumption     | Working: <2W                     |  |
| Power Supply          | 12V DC (Supplied by the monitor) |  |
| Operative Temperature | 5° F ~ 122°F / -15° ~ 50°C       |  |
| WHAT'S IN THE BOX     |                                  |  |