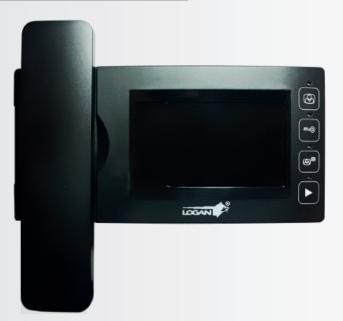

## **CCTV Data Sheet**

| TECHNICAL SPECIFICATIONS FOR MONITOR |                                |  |
|--------------------------------------|--------------------------------|--|
| MONITOR                              |                                |  |
| Screen                               | 4.3" TFT Color Digital Screen  |  |
| Resolution                           | 480 x 272 (RGB)                |  |
| Video Input                          | 1Vp-p                          |  |
| Call Tone                            | "Ding Dong" Chime              |  |
| Operative Temperature                | 5° F ~ 122° F / -15° C ~ 50° C |  |
| Power Consumption                    | Stand By: 2W / Working: 8W     |  |
| Power Supply                         | DC 13.5V                       |  |
| Mic Sensitivity                      | 36±2dB                         |  |