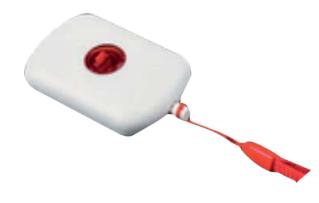

## **Emergency Button**

| TECHNICAL SPECIFICATION |                                                  |
|-------------------------|--------------------------------------------------|
| MEDICAL BUTTON          |                                                  |
| Operation voltage       | 3V (1*CR2032 button cell)                        |
| Standby current         | OuA                                              |
| Alarm Current           | ≤25mA                                            |
| Alarm indicator         | red LED                                          |
| Low-battery indicator   | rapid flash of red LED                           |
| Transmitting frequency  | 315MHZ or 433Mhz                                 |
| Transmitting distance   | 30-50 meters indoor,100 meters in the open area. |
| Temperature             | -10 °C-+50°C                                     |
| Humidity                | ≤80% RH (no congelation)                         |
| Dimension               | 36*58*15mm                                       |

## **MODEL: L-SAWMB**

Notification Alarm