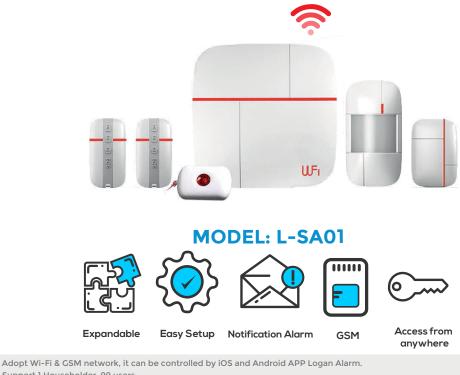

## **Smart Home Alarm System**

Support 1 Householder, 99 users.

Add sensors by scanning QR code. Support IP cameras, live video communication.

24 hours monitoring temperature and humidity.

Auto detect Wi-Fi & GSM signal status.

Support 99 normal sensors, 20 remote controls, 8 fire alarm sensors, 8 medical buttons, 8 emergency buttons, 4 water leakage detectors.

Support wireless strobe siren.

GSM Mode:

When Wi-Fi network failure, auto switch to GSM network.