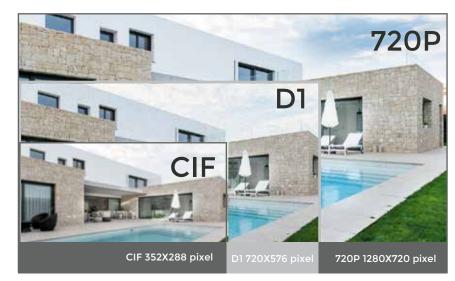

## **SECURITY CAMERA**

All in One Dome 1MPX 720P Camera

## **CCTV** Data Sheet

Dome cameras are easily mounted on the surface of walls or ceilings, elegantly integrated in the environment. Possess a high-performance sensor 1/4 "CMOS 720P, 3.6mm fixed lens to view angle up to 60 degrees and a resolution of 1 megapixel. The improved image quality, true color reproduction and high reliability make these dome cameras an excellent choice for indoor use in homes, shops, casinos, museums, malls, banks and hotel lobbies.

| TECHNICAL SPECIFICATIONS FOR THE CAMERA |                         |
|-----------------------------------------|-------------------------|
| Imag e Sensor                           | 1/4" CM OS + OV 9732    |
| Camera Resolution                       | 1 M egapixel            |
| Effective Pixels                        | 1280(H) x 720(V)        |
| Infrared LED                            | 24 pcs                  |
| Lens Mount                              | 3,6mm                   |
| Format                                  | AHD/TVI/CVI/CVBS        |
| Field of View                           | 60° Degrees             |
| Video Output                            | 1CH BNC                 |
| Minimum Illumination                    | 0 Lux (IR on)           |
| IR Cut Filter                           | Yes                     |
| Night Vision Distance                   | 66~82ft / 20~25m        |
| Shutter Speed                           | 1/60s ~ 1/67500s        |
| Operative Temperature                   | -4°F~131°F / -22°C~55°C |
| Signal System                           | PAL/NTSC                |
| Power Supply                            | DC12V / 320mA           |
| WHAT'S IN THE BOX                       |                         |
| 1BNC Cable of 60ft / 18,3m              |                         |