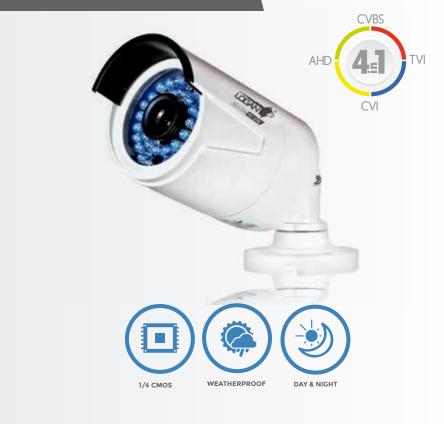

## ALL IN ONE Series MODEL: L-BX1M

## **CCTV Data Sheet**

These are bullet type cameras monitoring elegant offering excellent resolution in variable lighting conditions consisting of a high-performance sensor 1/4 "CMOS 720P and a resolution of 1 megapixel. The weather resistant housing (IP66 protection) and anti-vandal ensures reliable video surveillance for a variety of indoor and outdoor applications. The camera is available with a 3.6 mm fixed lens and 36pcs LEDs provide up to 25 m (82ft) of night vision.

| TECHNICAL SPECIFICATIONS FOR THE CAMERA |                         |
|-----------------------------------------|-------------------------|
| Image Sensor                            | 1/4" CM OS + OV9732     |
| Camera Resolution                       | 1 M eg apixel           |
| Effective Pixels                        | 1280(H) x 720(V)        |
| Infrared LED                            | 36 pcs                  |
| Lens Mount                              | 3,6mm                   |
| Format                                  | AHD/TVI/CVI/CVBS        |
| Field of View                           | 60° Degrees             |
| Video Output                            | 1CHBNC                  |
| Minimum Illumination                    | 0 Lux (IR on)           |
| IR Cut Filter                           | Yes                     |
| Night Vision Distance                   | 66~82ft / 20~25m        |
| Shutter Speed                           | 1/60s~1/67500s          |
| Operative Temperature                   | -4°F~131°F / -22°C~55°C |
| Ingress Protection                      | IP66                    |
| Signal System                           | PAL/NTSC                |
| Power Supply                            | DC12V / 320mA           |
| WHAT'S IN THE BOX                       |                         |
| 1BNC Cable of 60ft / 18,3m              |                         |