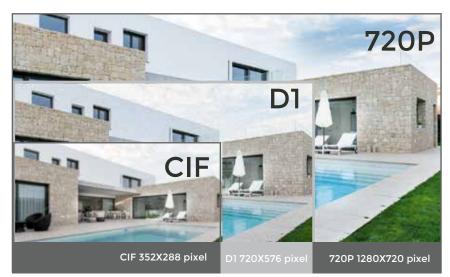

## **CCTV Data Sheet**

These are bullet type cameras monitoring elegant offering excellent resolution in variable lighting conditions consisting of a high-performance sensor 1/4 "CMOS 720P and a resolution of 1 megapixel. The weather resistant housing (IP66 protection) and anti-vandal ensures reliable video surveillance for a variety of indoor and outdoor applications. The camera is available with a 3.6 mm fixed lens and 36pcs LEDs provide up to 25 m (82ft) of night vision.

| TECHNICAL SPECIFICATIONS FOR THE CAMERA |                         |
|-----------------------------------------|-------------------------|
| Image Sensor                            | 1/4" CM OS + OV9732     |
| Camera Resolution                       | 1 M eg apixel           |
| Effective Pixels                        | 1280(H) x 720(V)        |
| Infrared LED                            | 36 pcs                  |
| Lens Mount                              | 3,6mm                   |
| Format                                  | AHD/TVI/CVI/CVBS        |
| Field of View                           | 60° Degrees             |
| Video Output                            | 1CHBNC                  |
| Minimum Illumination                    | 0 Lux (IR on)           |
| IR Cut Filter                           | Yes                     |
| Night Vision Distance                   | 66~82ft / 20~25m        |
| Shutter Speed                           | 1/60s~1/67500s          |
| Operative Temperature                   | -4°F~131°F / -22°C~55°C |
| Ingress Protection                      | IP66                    |
| Signal System                           | PAL/NTSC                |
| Power Supply                            | DC12V / 320mA           |
| WHAT'S IN THE BOX                       |                         |
| 1BNC Cable of 60ft / 18,3m              |                         |